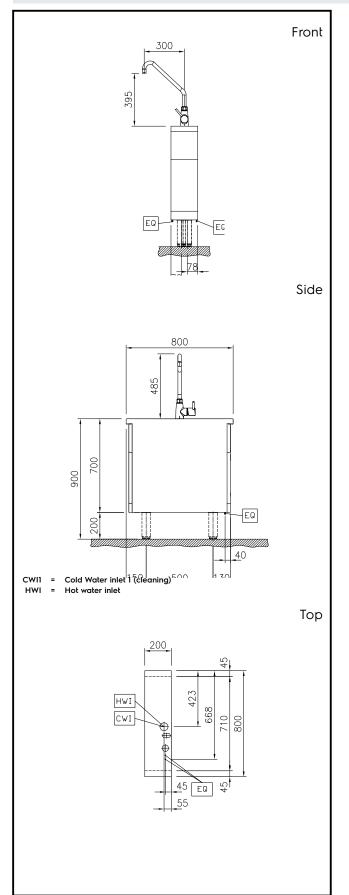

### Water:

Inlet water line size:

588386 (MAEAGAB3OO) 3/4" Incoming Cold/hot Water line

size: 3/4"

### **Key Information:**

External dimensions, Width: 200 mm
External dimensions, Depth: 800 mm
External dimensions, Height: 700 mm
Net weight: 23 kg